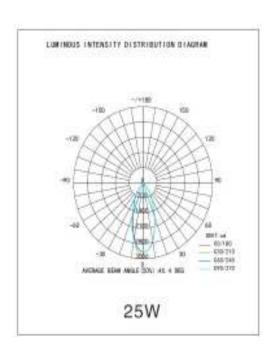

#### Product Technical Data

General Informaion **Product Dimensions** 

Adaptor Track Light Height 165mm Life Span 50000hr Width 54mm 145mm Length

**Light Characteristics** 

Efficacy 83 lm/w Beam Angle 30 D