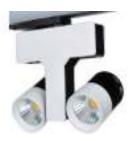

# Nova Track Light Type F

#### 68NV-COB-TLFxx15W

Nova Track Light F 15W

We are proud to introduce our new series of Nova Track Lights. The Nova Track are taking advantage of the "chip on board" COB technology, which has taken the LED development to a new turn. They are becoming more and more look and feel like the old fashion light bulbs. COB will allow the fixtures to use reflectors and lenses to make wonderful delivery of single shadow light beam. Remember how its feel when you see multiple shadows from a LED spot lights. You will not see that in the COB technology.