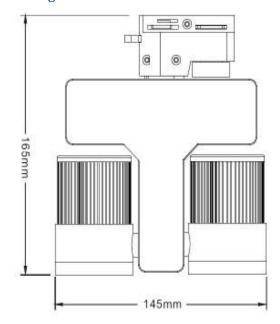

#### Product Technical Data

General Informaion **Product Dimensions** 

Adaptor Track Light Height 165mm Life Span 50000hr Width 54mm 145mm Length

**Light Characteristics** 

Efficacy 83 lm/w Beam Angle 30 D

## **Technical Drawing**