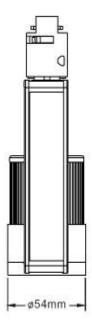

#### Product Technical Data

General Informaion **Product Dimensions** 

Adaptor Track Light Height 165mm Life Span 50000hr Width 54mm 145mm Length

**Light Characteristics** 

Efficacy 83 lm/w Beam Angle 30 D

## **Technical Drawing**